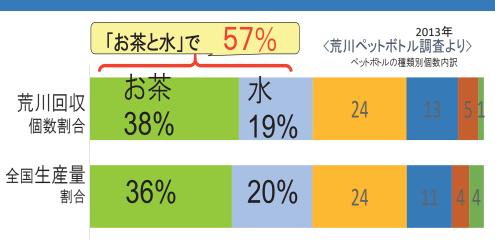

## 社会動向との関わりを分析

■お茶 ■水 ■ジュース ■スポーツドリンク ■コーヒー ■その他

ジュースは、炭酸・果実・野菜・その他飲料の合計

ペットボトル調査の個数:2010年9月~2013年12月の調査総数26,210個の内、アルコール・不明を除く20,427個。 生産量:出典「清涼飲料水関係統計資料」(一般社団法人 全国清涼飲料工業会)2012年のデータより算出。